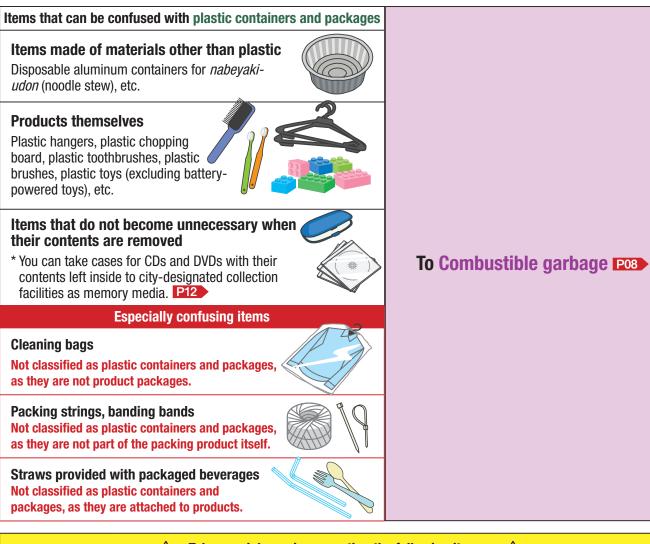

Cases of CD, DVD, cassette, etc,

Items that can be still used after the contents are remove

Items that are bonded

Memo pads,

copy paper

0

Paper that cannot be recycled (Items to be avoided) Since these items have a large negative impact on recycling, please do not dispose such items along with recyclable paper.

#### Cans, bottles, PET bottles, plastic "Containers" and "Wrapping", small metal items and spray cans **Recyclable waste** should be sorted without fail !! Cans, bottles, and PET bottles Cans and bottles for food and beverages, PET bottles for beverages, alcoholic beverages, and soy sauce, etc. Rules for disposal Empty the cans. glass bottles or PET bottles and rinse inside! Don't crush them! Please do not put foreign matter such as cigarette butts or nails inside! PET bottles ③ Remove caps and labels from glass bottles or PET bottles for sorting! 2) PET Please dispose metal caps along with burnable garbage and plastic caps along with plastic "Containers" and "Wrapping". Bottle Note: Put cans, glass bottles and PET bottles together in the same bag. Plastic "Containers" and "Wrapping" Trays, bottles, bags, cups, caps, cushioning materials, etc. Rules for disposal 2 If dirt is stubborn and cannot be removed, Please wipe or rinse items that are stained before disposal. please dispose along with burnable garbage. Does the plastic item Yes → Plastic "Containers" and "Wrapping" "Containers" and "Wrapping" items bear the mark? $\langle$ No $\rightarrow$ Burnable garbage Plastic sheets and films Bags such as confectionery Packs and cups of food items Trays of fresh food, etc. packages and plastic bags and daily necessities Try as best you can to bring them back to the supermarket where you bought them Bottles of shampoos, detergents, Lids and caps of bottles and Cushioning materials such as Use this mark for reference! seasonings, etc. tubes Styrofoam Small metal items and spray cans Pots, kettles and other metal items with the longest dimension being 30 cm or less Rules for disposal ① Completely use the contents of spray cans and cassette gas cylinders, and dispose without making any holes. Remove oilv waste before disposal.