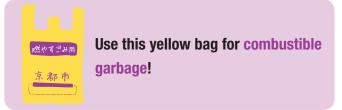

#### Rule 1: Use Kyoto City's designated plastic bags for household garbage

Kyoto City has introduced its own designated paid plastic bags. There are two types of designated bags: one for combustible garbage and one for recyclables.

Use this transparent bag for cans, glass bottles, PET bottles, plastic containers and packages!

A Garbage discarded using bags other than the designated ones will not be collected, and will be marked with a "Non-acceptable" sticker.