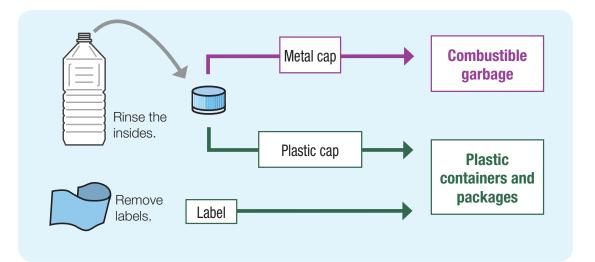

#### Cans, bottles, PET bottles, plastic "Containers" and "Wrapping", small metal items and spray cans **Recyclable waste** should be sorted without fail !! Cans, bottles, and PET bottles Cans and bottles for food and beverages, PET bottles for beverages, alcoholic beverages, and soy sauce, etc. Rules for disposal Empty the cans. glass bottles or PET bottles and rinse inside! Don't crush them! Please do not put foreign matter such as cigarette butts or nails inside! PET bottles ③ Remove caps and labels from glass bottles or PET bottles for sorting! 2) PET Please dispose metal caps along with burnable garbage and plastic caps along with plastic "Containers" and "Wrapping". Bottle Note: Put cans, glass bottles and PET bottles together in the same bag. Plastic "Containers" and "Wrapping" Trays, bottles, bags, cups, caps, cushioning materials, etc. Rules for disposal 2 If dirt is stubborn and cannot be removed, Please wipe or rinse items that are stained before disposal. please dispose along with burnable garbage. Does the plastic item Yes → Plastic "Containers" and "Wrapping" "Containers" and "Wrapping" items bear the mark? $\langle$ No $\rightarrow$ Burnable garbage Plastic sheets and films Bags such as confectionery Packs and cups of food items Trays of fresh food, etc. packages and plastic bags and daily necessities Try as best you can to bring them back to the supermarket where you bought them Bottles of shampoos, detergents, Lids and caps of bottles and Cushioning materials such as Use this mark for reference! seasonings, etc. tubes Styrofoam Small metal items and spray cans Pots, kettles and other metal items with the longest dimension being 30 cm or less Rules for disposal ① Completely use the contents of spray cans and cassette gas cylinders, and dispose without making any holes. Remove oilv waste before disposal.