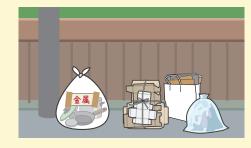

Waterproof pape

Photos and paper

or printing photo

Calendars

**Recyclable waste** (All types of recyclable paper)

Aluminum-coated cartons

Always sort newspapers, cardboard, cartons, and miscellaneous paper waste!! Put a stack of recyclable paper in a paper bag or tie it with string to prevent scattering. Miscellaneous paper waste Newspaper Cardboard Flyers and catalogs Magazines Paper boxes Envelopes and postcards Wrapping paper Cartons

Paper bags Cardboard and drawing paper