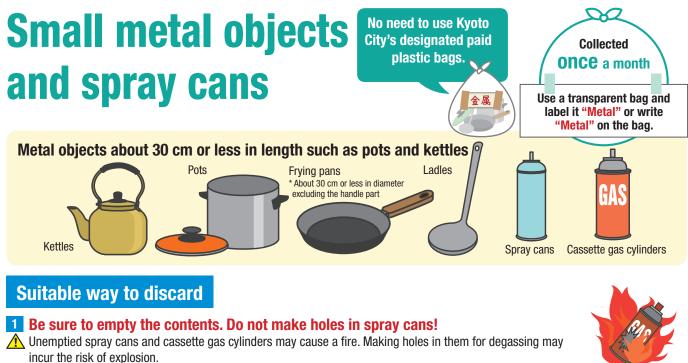

#### Cans, bottles, PET bottles, plastic "Containers" and "Wrapping", small metal items and spray cans **Recyclable waste** should be sorted without fail !! Cans, bottles, and PET bottles Cans and bottles for food and beverages, PET bottles for beverages, alcoholic beverages, and soy sauce, etc. Rules for disposal Empty the cans. glass bottles or PET bottles and rinse inside! Don't crush them! Please do not put foreign matter such as cigarette butts or nails inside! PET bottles ③ Remove caps and labels from glass bottles or PET bottles for sorting! 2) PET Please dispose metal caps along with burnable garbage and plastic caps along with plastic "Containers" and "Wrapping". Bottle Note: Put cans, glass bottles and PET bottles together in the same bag. Plastic "Containers" and "Wrapping" Trays, bottles, bags, cups, caps, cushioning materials, etc. Rules for disposal 2 If dirt is stubborn and cannot be removed, Please wipe or rinse items that are stained before disposal. please dispose along with burnable garbage. Does the plastic item Yes → Plastic "Containers" and "Wrapping" "Containers" and "Wrapping" items bear the mark? $\langle$ No $\rightarrow$ Burnable garbage Plastic sheets and films Bags such as confectionery Packs and cups of food items Trays of fresh food, etc. packages and plastic bags and daily necessities Try as best you can to bring them back to the supermarket where you bought them Bottles of shampoos, detergents, Lids and caps of bottles and Cushioning materials such as Use this mark for reference! seasonings, etc. tubes Styrofoam Small metal items and spray cans Pots, kettles and other metal items with the longest dimension being 30 cm or less Rules for disposal ① Completely use the contents of spray cans and cassette gas cylinders, and dispose without making any holes. Remove oilv waste before disposal.