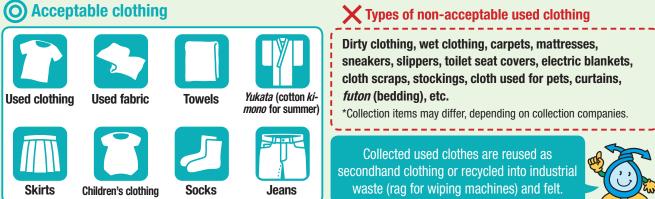

#### Rules for disposal

Caution

langers laundry clips futon clips

Wash basin bath chair

TUN

- (1) Completely drain excess water from raw garbage.
- 2 Hazardous materials such as broken glass, etc. can be unsafe when garbage is collected. Wrap such materials with thick paper and place at the center of the garbage bag.
- ③ Soak matches and cigarette butts, etc. in water before disposal. Use gas of lighters completely and soak them in water before disposal.