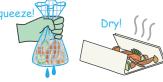

#### Rules for disposal

Caution

langers laundry clips futon clips

Wash basin bath chair

TUN

- (1) Completely drain excess water from raw garbage.
- 2 Hazardous materials such as broken glass, etc. can be unsafe when garbage is collected. Wrap such materials with thick paper and place at the center of the garbage bag.
- ③ Soak matches and cigarette butts, etc. in water before disposal. Use gas of lighters completely and soak them in water before disposal.