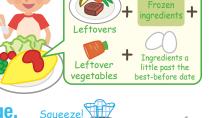

#### Rules for disposal

Caution

langers laundry clips futon clips

Wash basin bath chair

TUN

- (1) Completely drain excess water from raw garbage.
- 2 Hazardous materials such as broken glass, etc. can be unsafe when garbage is collected. Wrap such materials with thick paper and place at the center of the garbage bag.
- ③ Soak matches and cigarette butts, etc. in water before disposal. Use gas of lighters completely and soak them in water before disposal.