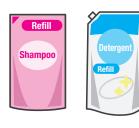

#### Cans, bottles, PET bottles, plastic "Containers" and "Wrapping", small metal items and spray cans **Recyclable waste** should be sorted without fail !! Cans, bottles, and PET bottles Cans and bottles for food and beverages, PET bottles for beverages, alcoholic beverages, and soy sauce, etc. Rules for disposal Empty the cans. glass bottles or PET bottles and rinse inside! Don't crush them! Please do not put foreign matter such as cigarette butts or nails inside! PET bottles ③ Remove caps and labels from glass bottles or PET bottles for sorting! 2) PET Please dispose metal caps along with burnable garbage and plastic caps along with plastic "Containers" and "Wrapping". Bottle Note: Put cans, glass bottles and PET bottles together in the same bag. Plastic "Containers" and "Wrapping" Trays, bottles, bags, cups, caps, cushioning materials, etc. Rules for disposal 2 If dirt is stubborn and cannot be removed, Please wipe or rinse items that are stained before disposal. please dispose along with burnable garbage. Does the plastic item Yes → Plastic "Containers" and "Wrapping" "Containers" and "Wrapping" items bear the mark? $\langle$ No $\rightarrow$ Burnable garbage Plastic sheets and films Bags such as confectionery Packs and cups of food items Trays of fresh food, etc. packages and plastic bags and daily necessities Try as best you can to bring them back to the supermarket where you bought them Bottles of shampoos, detergents, Lids and caps of bottles and Cushioning materials such as Use this mark for reference! seasonings, etc. tubes Styrofoam Small metal items and spray cans Pots, kettles and other metal items with the longest dimension being 30 cm or less Rules for disposal ① Completely use the contents of spray cans and cassette gas cylinders, and dispose without making any holes. Remove oilv waste before disposal.