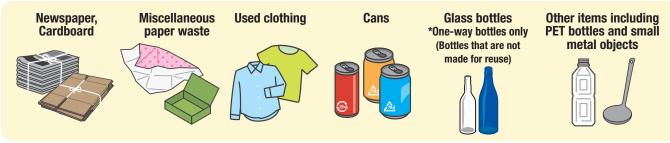

Waterproof pape

Photos and paper

or printing photo

Calendars

**Recyclable waste** (All types of recyclable paper)

Aluminum-coated cartons

Always sort newspapers, cardboard, cartons, and miscellaneous paper waste!! Put a stack of recyclable paper in a paper bag or tie it with string to prevent scattering. Miscellaneous paper waste Newspaper Cardboard Flyers and catalogs Magazines Paper boxes Envelopes and postcards Wrapping paper Cartons

#### Cans, bottles, PET bottles, plastic "Containers" and "Wrapping", small metal items and spray cans **Recyclable waste** should be sorted without fail !! Cans, bottles, and PET bottles Cans and bottles for food and beverages, PET bottles for beverages, alcoholic beverages, and soy sauce, etc. Rules for disposal Empty the cans. glass bottles or PET bottles and rinse inside! Don't crush them! Please do not put foreign matter such as cigarette butts or nails inside! PET bottles ③ Remove caps and labels from glass bottles or PET bottles for sorting! 2) PET Please dispose metal caps along with burnable garbage and plastic caps along with plastic "Containers" and "Wrapping". Bottle Note: Put cans, glass bottles and PET bottles together in the same bag. Plastic "Containers" and "Wrapping" Trays, bottles, bags, cups, caps, cushioning materials, etc. Rules for disposal 2 If dirt is stubborn and cannot be removed, Please wipe or rinse items that are stained before disposal. please dispose along with burnable garbage. Does the plastic item Yes → Plastic "Containers" and "Wrapping" "Containers" and "Wrapping" items bear the mark? $\langle$ No $\rightarrow$ Burnable garbage Plastic sheets and films Bags such as confectionery Packs and cups of food items Trays of fresh food, etc. packages and plastic bags and daily necessities Try as best you can to bring them back to the supermarket where you bought them Bottles of shampoos, detergents, Lids and caps of bottles and Cushioning materials such as Use this mark for reference! seasonings, etc. tubes Styrofoam Small metal items and spray cans Pots, kettles and other metal items with the longest dimension being 30 cm or less Rules for disposal ① Completely use the contents of spray cans and cassette gas cylinders, and dispose without making any holes. Remove oilv waste before disposal.