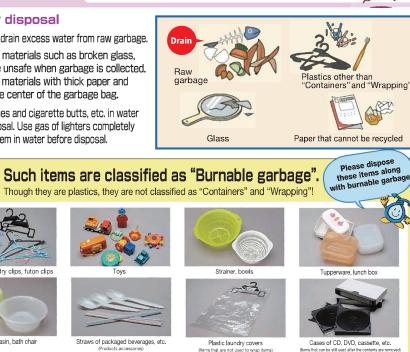

#### Rules for disposal

Caution

langers laundry clips futon clips

Wash basin bath chair

TUN

- (1) Completely drain excess water from raw garbage.
- 2 Hazardous materials such as broken glass, etc. can be unsafe when garbage is collected. Wrap such materials with thick paper and place at the center of the garbage bag.
- ③ Soak matches and cigarette butts, etc. in water before disposal. Use gas of lighters completely and soak them in water before disposal.

#### **Burnable garbage**

Raw garbage, plastics other than "Containers" and "Wrapping", non-recyclable paper, glass, etc.