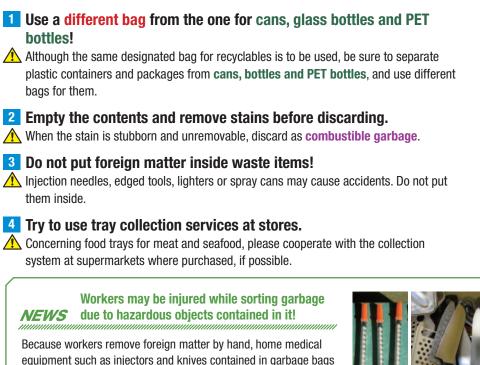

#### Cans, bottles, PET bottles, plastic "Containers" and "Wrapping", small metal items and spray cans **Recyclable waste** should be sorted without fail !! Cans, bottles, and PET bottles Cans and bottles for food and beverages, PET bottles for beverages, alcoholic beverages, and soy sauce, etc. Rules for disposal Empty the cans. glass bottles or PET bottles and rinse inside! Don't crush them! Please do not put foreign matter such as cigarette butts or nails inside! PET bottles ③ Remove caps and labels from glass bottles or PET bottles for sorting! 2) PET Please dispose metal caps along with burnable garbage and plastic caps along with plastic "Containers" and "Wrapping". Bottle Note: Put cans, glass bottles and PET bottles together in the same bag. Plastic "Containers" and "Wrapping" Trays, bottles, bags, cups, caps, cushioning materials, etc. Rules for disposal 2 If dirt is stubborn and cannot be removed, Please wipe or rinse items that are stained before disposal. please dispose along with burnable garbage. Does the plastic item Yes → Plastic "Containers" and "Wrapping" "Containers" and "Wrapping" items bear the mark? $\langle$ No $\rightarrow$ Burnable garbage Plastic sheets and films Bags such as confectionery Packs and cups of food items Trays of fresh food, etc. packages and plastic bags and daily necessities Try as best you can to bring them back to the supermarket where you bought them Bottles of shampoos, detergents, Lids and caps of bottles and Cushioning materials such as Use this mark for reference! seasonings, etc. tubes Styrofoam Small metal items and spray cans Pots, kettles and other metal items with the longest dimension being 30 cm or less Rules for disposal ① Completely use the contents of spray cans and cassette gas cylinders, and dispose without making any holes. Remove oilv waste before disposal.

If you put garbage out on the previous night, cats or crows may break open bags, and scatter the garbage.

Regarding cans, glass bottles, PET bottles, plastic containers and packages, small metal objects and spray cans, leave them at a designated point marked by a "Recyclables pickup point" sign.