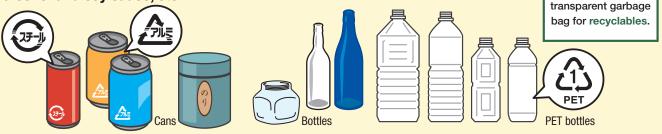

#### Cans, bottles, PET bottles, plastic "Containers" and "Wrapping", small metal items and spray cans **Recyclable waste** should be sorted without fail !! Cans, bottles, and PET bottles Cans and bottles for food and beverages, PET bottles for beverages, alcoholic beverages, and soy sauce, etc. Rules for disposal Empty the cans. glass bottles or PET bottles and rinse inside! Don't crush them! Please do not put foreign matter such as cigarette butts or nails inside! PET bottles ③ Remove caps and labels from glass bottles or PET bottles for sorting! 2) PET Please dispose metal caps along with burnable garbage and plastic caps along with plastic "Containers" and "Wrapping". Bottle Note: Put cans, glass bottles and PET bottles together in the same bag. Plastic "Containers" and "Wrapping" Trays, bottles, bags, cups, caps, cushioning materials, etc. Rules for disposal 2 If dirt is stubborn and cannot be removed, Please wipe or rinse items that are stained before disposal. please dispose along with burnable garbage. Does the plastic item Yes → Plastic "Containers" and "Wrapping" "Containers" and "Wrapping" items bear the mark? $\langle$ No $\rightarrow$ Burnable garbage Plastic sheets and films Bags such as confectionery Packs and cups of food items Trays of fresh food, etc. packages and plastic bags and daily necessities Try as best you can to bring them back to the supermarket where you bought them Bottles of shampoos, detergents, Lids and caps of bottles and Cushioning materials such as Use this mark for reference! seasonings, etc. tubes Styrofoam Small metal items and spray cans Pots, kettles and other metal items with the longest dimension being 30 cm or less Rules for disposal ① Completely use the contents of spray cans and cassette gas cylinders, and dispose without making any holes. Remove oilv waste before disposal.

Use this transparent bag for cans, glass bottles, PET bottles, plastic containers and packages!

A Garbage discarded using bags other than the designated ones will not be collected, and will be marked with a "Non-acceptable" sticker.