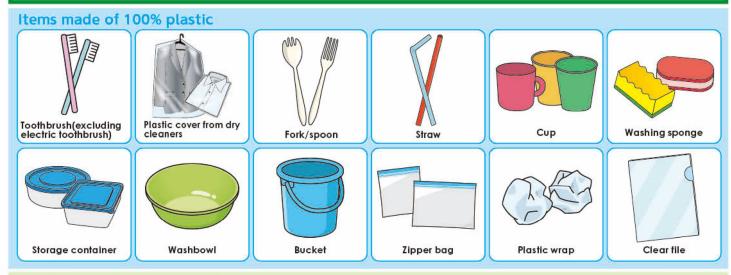

#### Plastic products to be collected separately as recyclables (Example)

#### Items made mostly of plastic

- Electric or battery-powered items are collected at city designated facilities. Items with batteries removed are also collected at these facilities.
- Size of trash: a bag containing trash can be tied at the top. (As a reference, the longest part of the trash should be 50 cm or less.)
- Some items are classified as oversized garbage regardless of size (e.g., polyethylene tank, cooler box).
- Remove food stains and dirt by lightly rinsing with water, etc. Items badly soiled should be disposed of as combustible garbage