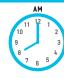

#### Rules you should follow when disposing of garbage

Leave garbage and recyclables at the designated pickup point in your community by 8:00 a.m. on collection days. Do not put them out on the previous night.