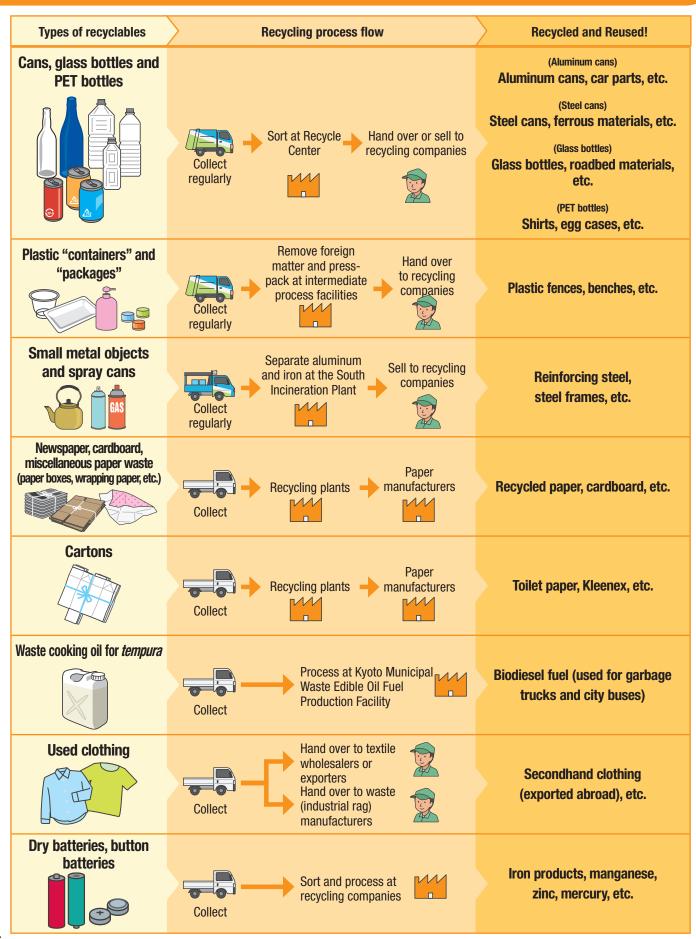

#### Cans, bottles, PET bottles, plastic "Containers" and "Wrapping", small metal items and spray cans **Recyclable waste** should be sorted without fail !! Cans, bottles, and PET bottles Cans and bottles for food and beverages, PET bottles for beverages, alcoholic beverages, and soy sauce, etc. Rules for disposal Empty the cans. glass bottles or PET bottles and rinse inside! Don't crush them! Please do not put foreign matter such as cigarette butts or nails inside! PET bottles ③ Remove caps and labels from glass bottles or PET bottles for sorting! 2) PET Please dispose metal caps along with burnable garbage and plastic caps along with plastic "Containers" and "Wrapping". Bottle Note: Put cans, glass bottles and PET bottles together in the same bag. Plastic "Containers" and "Wrapping" Trays, bottles, bags, cups, caps, cushioning materials, etc. Rules for disposal 2 If dirt is stubborn and cannot be removed, Please wipe or rinse items that are stained before disposal. please dispose along with burnable garbage. Does the plastic item Yes → Plastic "Containers" and "Wrapping" "Containers" and "Wrapping" items bear the mark? $\langle$ No $\rightarrow$ Burnable garbage Plastic sheets and films Bags such as confectionery Packs and cups of food items Trays of fresh food, etc. packages and plastic bags and daily necessities Try as best you can to bring them back to the supermarket where you bought them Bottles of shampoos, detergents, Lids and caps of bottles and Cushioning materials such as Use this mark for reference! seasonings, etc. tubes Styrofoam Small metal items and spray cans Pots, kettles and other metal items with the longest dimension being 30 cm or less Rules for disposal ① Completely use the contents of spray cans and cassette gas cylinders, and dispose without making any holes. Remove oilv waste before disposal.