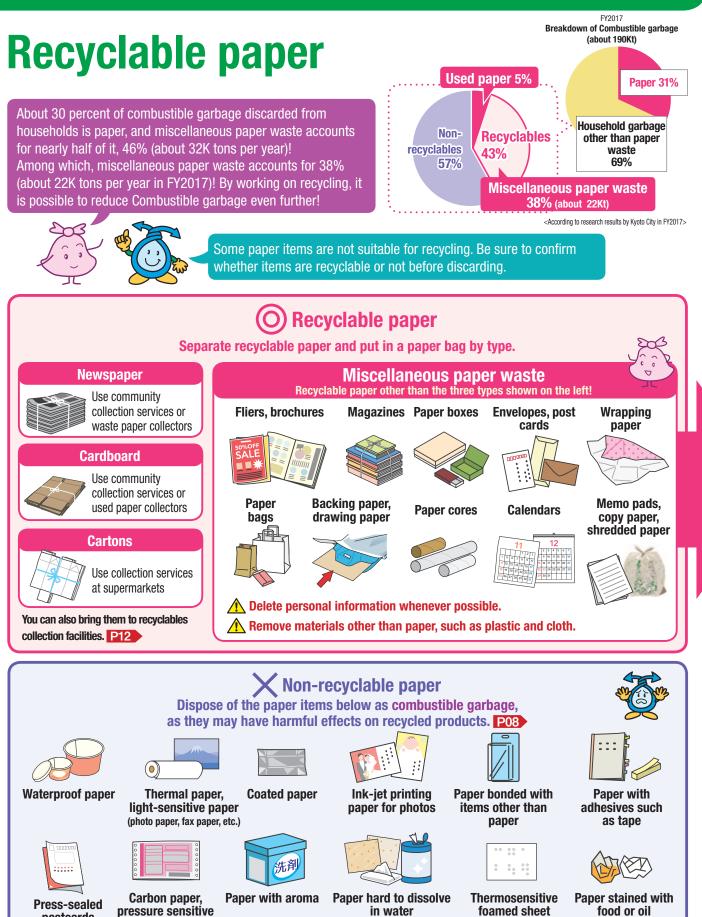

Waterproof pape

Photos and paper

or printing photo

Calendars

**Recyclable waste** (All types of recyclable paper)

Aluminum-coated cartons

Always sort newspapers, cardboard, cartons, and miscellaneous paper waste!! Put a stack of recyclable paper in a paper bag or tie it with string to prevent scattering. Miscellaneous paper waste Newspaper Cardboard Flyers and catalogs Magazines Paper boxes Envelopes and postcards Wrapping paper Cartons

Paper bags Cardboard and drawing paper