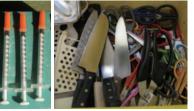

#### Rules for disposal

Caution

langers laundry clips futon clips

Wash basin bath chair

TUN

- (1) Completely drain excess water from raw garbage.
- 2 Hazardous materials such as broken glass, etc. can be unsafe when garbage is collected. Wrap such materials with thick paper and place at the center of the garbage bag.
- ③ Soak matches and cigarette butts, etc. in water before disposal. Use gas of lighters completely and soak them in water before disposal.