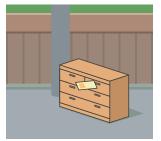

#### Rules for disposal

Caution

langers laundry clips futon clips

Wash basin bath chair

TUN

- (1) Completely drain excess water from raw garbage.
- 2 Hazardous materials such as broken glass, etc. can be unsafe when garbage is collected. Wrap such materials with thick paper and place at the center of the garbage bag.
- ③ Soak matches and cigarette butts, etc. in water before disposal. Use gas of lighters completely and soak them in water before disposal.

The weight of one bag should not be more than can be lifted with one hand, and you should discard about two bags at most per collection.

\Lambda If you dispose of too much garbage at one time, it may create an obstruction to passage or make it impossible for all garbage to be collected that day. Please cooperate with the planned disposal.

> Please tie each bag tightly before putting it out.