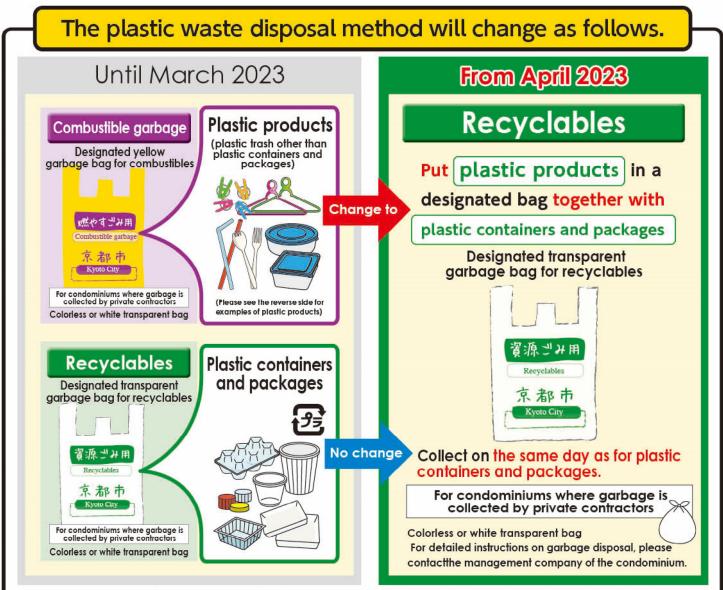

# Plastic products will be collected separately from April 2023.

\*The disposal method of PET bottles will not change. Dispose of PET bottles as recyclables on the same collection day as for cans, bottles, and PET bottles.

#### **Burnable garbage**

Raw garbage, plastics other than "Containers" and "Wrapping", non-recyclable paper, glass, etc.

#### Cans, bottles, PET bottles, plastic "Containers" and "Wrapping", small metal items and spray cans **Recyclable waste** should be sorted without fail !! Cans, bottles, and PET bottles Cans and bottles for food and beverages, PET bottles for beverages, alcoholic beverages, and soy sauce, etc. Rules for disposal Empty the cans. glass bottles or PET bottles and rinse inside! Don't crush them! Please do not put foreign matter such as cigarette butts or nails inside! PET bottles ③ Remove caps and labels from glass bottles or PET bottles for sorting! 2) PET Please dispose metal caps along with burnable garbage and plastic caps along with plastic "Containers" and "Wrapping". Bottle Note: Put cans, glass bottles and PET bottles together in the same bag. Plastic "Containers" and "Wrapping" Trays, bottles, bags, cups, caps, cushioning materials, etc. Rules for disposal 2 If dirt is stubborn and cannot be removed, Please wipe or rinse items that are stained before disposal. please dispose along with burnable garbage. Does the plastic item Yes → Plastic "Containers" and "Wrapping" "Containers" and "Wrapping" items bear the mark? $\langle$ No $\rightarrow$ Burnable garbage Plastic sheets and films Bags such as confectionery Packs and cups of food items Trays of fresh food, etc. packages and plastic bags and daily necessities Try as best you can to bring them back to the supermarket where you bought them Bottles of shampoos, detergents, Lids and caps of bottles and Cushioning materials such as Use this mark for reference! seasonings, etc. tubes Styrofoam Small metal items and spray cans Pots, kettles and other metal items with the longest dimension being 30 cm or less Rules for disposal ① Completely use the contents of spray cans and cassette gas cylinders, and dispose without making any holes. Remove oilv waste before disposal.