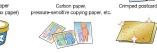

Waterproof pape

Photos and paper

or printing photo

Calendars

**Recyclable waste** (All types of recyclable paper)

Aluminum-coated cartons

Always sort newspapers, cardboard, cartons, and miscellaneous paper waste!! Put a stack of recyclable paper in a paper bag or tie it with string to prevent scattering. Miscellaneous paper waste Newspaper Cardboard Flyers and catalogs Magazines Paper boxes Envelopes and postcards Wrapping paper Cartons

Paper bags Cardboard and drawing paper