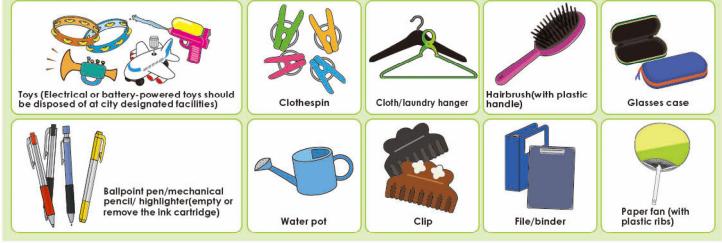

#### Plastic products to be collected separately as recyclables (Example)

#### Items made mostly of plastic

- Electric or battery-powered items are collected at city designated facilities. Items with batteries removed are also collected at these facilities.
- Size of trash: a bag containing trash can be tied at the top. (As a reference, the longest part of the trash should be 50 cm or less.)
- Some items are classified as oversized garbage regardless of size (e.g., polyethylene tank, cooler box).
- Remove food stains and dirt by lightly rinsing with water, etc. Items badly soiled should be disposed of as combustible garbage