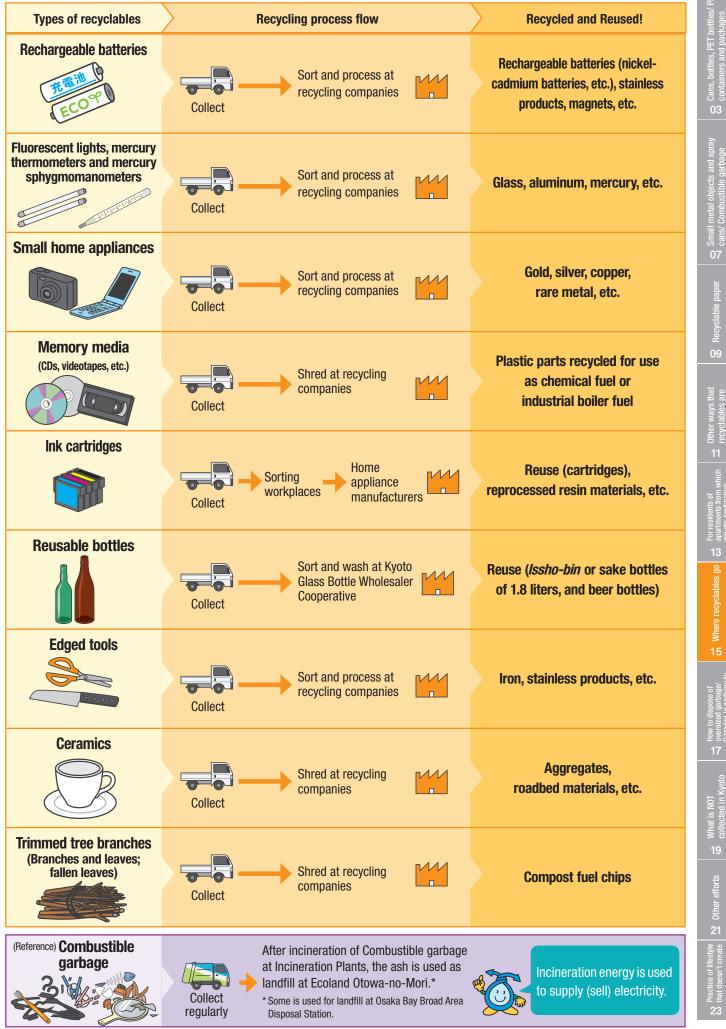

#### Cans, bottles, PET bottles, plastic "Containers" and "Wrapping", small metal items and spray cans **Recyclable waste** should be sorted without fail !! Cans, bottles, and PET bottles Cans and bottles for food and beverages, PET bottles for beverages, alcoholic beverages, and soy sauce, etc. Rules for disposal Empty the cans. glass bottles or PET bottles and rinse inside! Don't crush them! Please do not put foreign matter such as cigarette butts or nails inside! PET bottles ③ Remove caps and labels from glass bottles or PET bottles for sorting! 2) PET Please dispose metal caps along with burnable garbage and plastic caps along with plastic "Containers" and "Wrapping". Bottle Note: Put cans, glass bottles and PET bottles together in the same bag. Plastic "Containers" and "Wrapping" Trays, bottles, bags, cups, caps, cushioning materials, etc. Rules for disposal 2 If dirt is stubborn and cannot be removed, Please wipe or rinse items that are stained before disposal. please dispose along with burnable garbage. Does the plastic item Yes → Plastic "Containers" and "Wrapping" "Containers" and "Wrapping" items bear the mark? $\langle$ No $\rightarrow$ Burnable garbage Plastic sheets and films Bags such as confectionery Packs and cups of food items Trays of fresh food, etc. packages and plastic bags and daily necessities Try as best you can to bring them back to the supermarket where you bought them Bottles of shampoos, detergents, Lids and caps of bottles and Cushioning materials such as Use this mark for reference! seasonings, etc. tubes Styrofoam Small metal items and spray cans Pots, kettles and other metal items with the longest dimension being 30 cm or less Rules for disposal ① Completely use the contents of spray cans and cassette gas cylinders, and dispose without making any holes. Remove oilv waste before disposal.