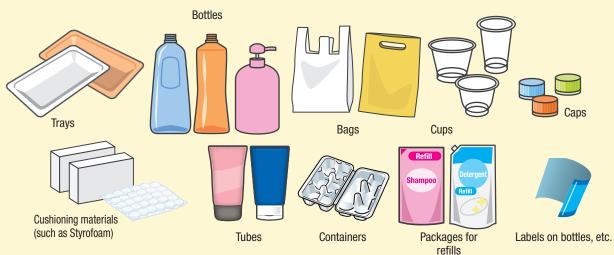

#### Cans, bottles, PET bottles, plastic "Containers" and "Wrapping", small metal items and spray cans **Recyclable waste** should be sorted without fail !! Cans, bottles, and PET bottles Cans and bottles for food and beverages, PET bottles for beverages, alcoholic beverages, and soy sauce, etc. Rules for disposal Empty the cans. glass bottles or PET bottles and rinse inside! Don't crush them! Please do not put foreign matter such as cigarette butts or nails inside! PET bottles ③ Remove caps and labels from glass bottles or PET bottles for sorting! 2) PET Please dispose metal caps along with burnable garbage and plastic caps along with plastic "Containers" and "Wrapping". Bottle Note: Put cans, glass bottles and PET bottles together in the same bag. Plastic "Containers" and "Wrapping" Trays, bottles, bags, cups, caps, cushioning materials, etc. Rules for disposal 2 If dirt is stubborn and cannot be removed, Please wipe or rinse items that are stained before disposal. please dispose along with burnable garbage. Does the plastic item Yes → Plastic "Containers" and "Wrapping" "Containers" and "Wrapping" items bear the mark? $\langle$ No $\rightarrow$ Burnable garbage Plastic sheets and films Bags such as confectionery Packs and cups of food items Trays of fresh food, etc. packages and plastic bags and daily necessities Try as best you can to bring them back to the supermarket where you bought them Bottles of shampoos, detergents, Lids and caps of bottles and Cushioning materials such as Use this mark for reference! seasonings, etc. tubes Styrofoam Small metal items and spray cans Pots, kettles and other metal items with the longest dimension being 30 cm or less Rules for disposal ① Completely use the contents of spray cans and cassette gas cylinders, and dispose without making any holes. Remove oilv waste before disposal.