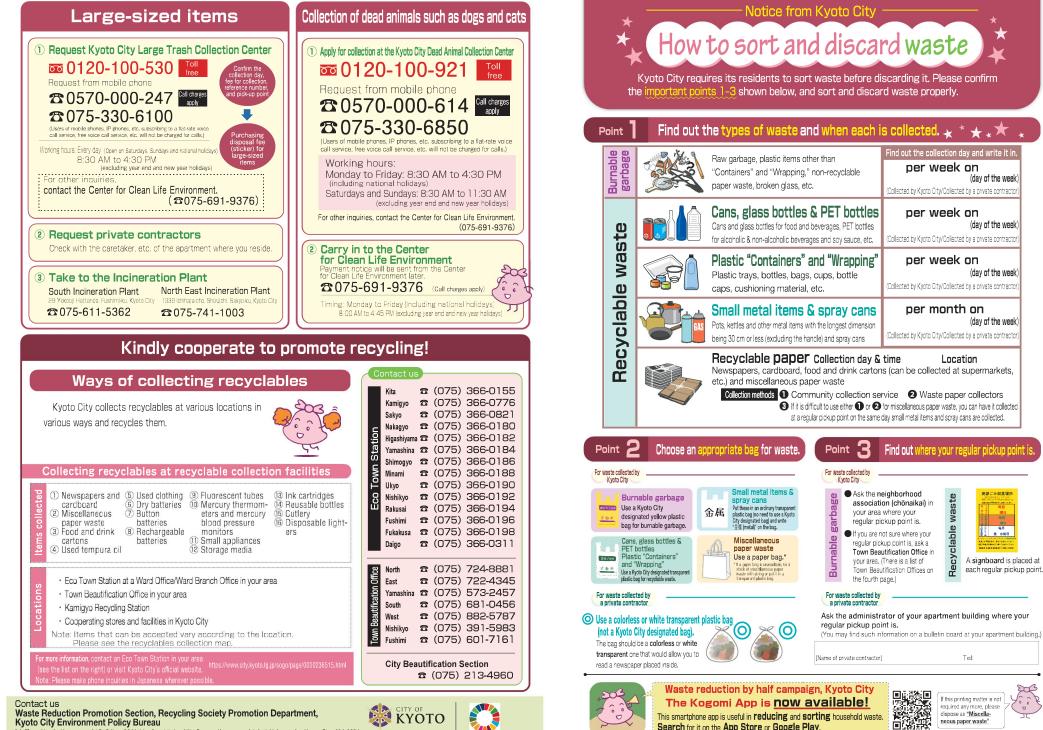

#### **Burnable garbage**

Raw garbage, plastics other than "Containers" and "Wrapping", non-recyclable paper, glass, etc.

#### Cans, bottles, PET bottles, plastic "Containers" and "Wrapping", small metal items and spray cans **Recyclable waste** should be sorted without fail !! Cans, bottles, and PET bottles Cans and bottles for food and beverages, PET bottles for beverages, alcoholic beverages, and soy sauce, etc. Rules for disposal Empty the cans. glass bottles or PET bottles and rinse inside! Don't crush them! Please do not put foreign matter such as cigarette butts or nails inside! PET bottles ③ Remove caps and labels from glass bottles or PET bottles for sorting! 2) PET Please dispose metal caps along with burnable garbage and plastic caps along with plastic "Containers" and "Wrapping". Bottle Note: Put cans, glass bottles and PET bottles together in the same bag. Plastic "Containers" and "Wrapping" Trays, bottles, bags, cups, caps, cushioning materials, etc. Rules for disposal 2 If dirt is stubborn and cannot be removed, Please wipe or rinse items that are stained before disposal. please dispose along with burnable garbage. Does the plastic item Yes → Plastic "Containers" and "Wrapping" "Containers" and "Wrapping" items bear the mark? $\langle$ No $\rightarrow$ Burnable garbage Plastic sheets and films Bags such as confectionery Packs and cups of food items Trays of fresh food, etc. packages and plastic bags and daily necessities Try as best you can to bring them back to the supermarket where you bought them Bottles of shampoos, detergents, Lids and caps of bottles and Cushioning materials such as Use this mark for reference! seasonings, etc. tubes Styrofoam Small metal items and spray cans Pots, kettles and other metal items with the longest dimension being 30 cm or less Rules for disposal ① Completely use the contents of spray cans and cassette gas cylinders, and dispose without making any holes. Remove oilv waste before disposal.

# Plastic products will be collected separately from April 2023.

\*The disposal method of PET bottles will not change. Dispose of PET bottles as recyclables on the same collection day as for cans, bottles, and PET bottles.

#### Plastic products to be collected separately as recyclables (Example)

#### Items made mostly of plastic

- Electric or battery-powered items are collected at city designated facilities. Items with batteries removed are also collected at these facilities.
- Size of trash: a bag containing trash can be tied at the top. (As a reference, the longest part of the trash should be 50 cm or less.)
- Some items are classified as oversized garbage regardless of size (e.g., polyethylene tank, cooler box).
- Remove food stains and dirt by lightly rinsing with water, etc. Items badly soiled should be disposed of as combustible garbage

#### Items that cannot be collected separately as plastic products (Example)

Contact: Resource Circulation Promotion Section, Sound Material-Cycle Society Promotion Department, Kyoto City Environmental Policy Bureau

# Acceptable Ways to separate and dispose of garbage and recyclables

Meguru-kun I'm named after the basic concept of recycling – "Circulate and return" ("meguru" in Japanese).

ev

Kyoto City is the first government ordinance city that produces paid plastic bags for household garbage disposal, 10% of which is made from biomass plastics derived from inedible parts of sugar corns and other materials. These bags have already come into use!

#### Rule 1: Use Kyoto City's designated plastic bags for household garbage

Kyoto City has introduced its own designated paid plastic bags. There are two types of designated bags: one for combustible garbage and one for recyclables.

Use this transparent bag for cans, glass bottles, PET bottles, plastic containers and packages!

A Garbage discarded using bags other than the designated ones will not be collected, and will be marked with a "Non-acceptable" sticker.

京都市

A For small metal objects and spray cans, use transparent bags through which the contents can be seen. Do not use citydesignated paid bags.

Apartment buildings for which private contractors collect garbage may have different rules from those of Kyoto City. Please confirm arrangements with the administrator of your apartment building. P13, P14

#### Rule 2: Thoroughly separate types of garbage before discarding

Household garbage is classified into various types from the standpoint of recycling. Separate and dispose of each type of garbage in the correct manner.

#### Rules you should follow when disposing of garbage

Leave garbage and recyclables at the designated pickup point in your community by 8:00 a.m. on collection days. Do not put them out on the previous night.

If you put garbage out on the previous night, cats or crows may break open bags, and scatter the garbage.

Regarding cans, glass bottles, PET bottles, plastic containers and packages, small metal objects and spray cans, leave them at a designated point marked by a "Recyclables pickup point" sign.