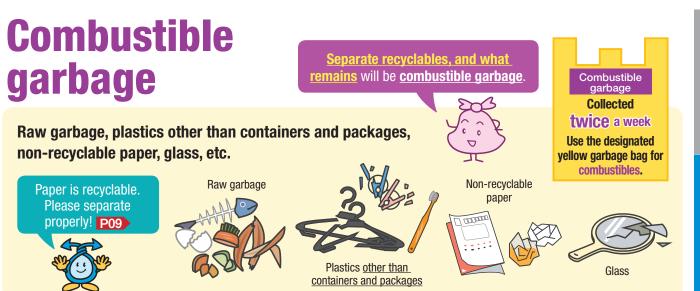

#### **Burnable garbage**

Raw garbage, plastics other than "Containers" and "Wrapping", non-recyclable paper, glass, etc.

#### Rules for disposal

Caution

langers laundry clips futon clips

Wash basin bath chair

TUN

- (1) Completely drain excess water from raw garbage.
- 2 Hazardous materials such as broken glass, etc. can be unsafe when garbage is collected. Wrap such materials with thick paper and place at the center of the garbage bag.
- ③ Soak matches and cigarette butts, etc. in water before disposal. Use gas of lighters completely and soak them in water before disposal.