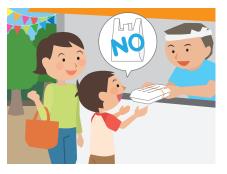

Use this transparent bag for cans, glass bottles, PET bottles, plastic containers and packages!

A Garbage discarded using bags other than the designated ones will not be collected, and will be marked with a "Non-acceptable" sticker.