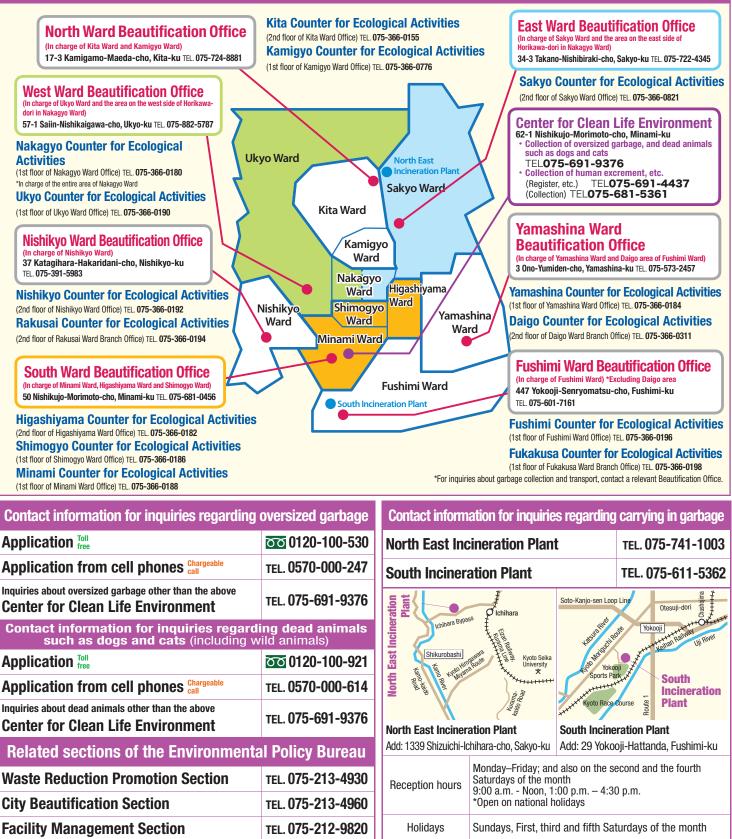

 $\star$ 

音源ごみ収集場

- 現日 明道

よう 第一 第一 第一 第一 第一

neous paper waste'

Search for it on the App Store or Google Play.

Waste Reduction Promotion Section, Recycling Society Promotion Department, Kyoto City Environment Policy Bureau

8th Floor, Yasaka Kawaramachi Building, 384 Ichinofunairi-cho, Nijo-Sagaru, Kawaramachi-dori, Nakagyo-ku, Kyoto City, 604-0924 TEL: 075-213-4930 FAX: 075-213-0453

#### **Burnable garbage**

Raw garbage, plastics other than "Containers" and "Wrapping", non-recyclable paper, glass, etc.

#### Rules for disposal

Caution

langers laundry clips futon clips

Wash basin bath chair

TUN

- (1) Completely drain excess water from raw garbage.
- 2 Hazardous materials such as broken glass, etc. can be unsafe when garbage is collected. Wrap such materials with thick paper and place at the center of the garbage bag.
- ③ Soak matches and cigarette butts, etc. in water before disposal. Use gas of lighters completely and soak them in water before disposal.

Cases of CD, DVD, cassette, etc,

Items that can be still used after the contents are remove

Items that are bonded

Memo pads,

copy paper

0

Paper that cannot be recycled (Items to be avoided) Since these items have a large negative impact on recycling, please do not dispose such items along with recyclable paper.

Waterproof pape

Photos and paper

or printing photo

Calendars

**Recyclable waste** (All types of recyclable paper)

Aluminum-coated cartons

Always sort newspapers, cardboard, cartons, and miscellaneous paper waste!! Put a stack of recyclable paper in a paper bag or tie it with string to prevent scattering. Miscellaneous paper waste Newspaper Cardboard Flyers and catalogs Magazines Paper boxes Envelopes and postcards Wrapping paper Cartons

Paper bags Cardboard and drawing paper

#### Cans, bottles, PET bottles, plastic "Containers" and "Wrapping", small metal items and spray cans **Recyclable waste** should be sorted without fail !! Cans, bottles, and PET bottles Cans and bottles for food and beverages, PET bottles for beverages, alcoholic beverages, and soy sauce, etc. Rules for disposal Empty the cans. glass bottles or PET bottles and rinse inside! Don't crush them! Please do not put foreign matter such as cigarette butts or nails inside! PET bottles ③ Remove caps and labels from glass bottles or PET bottles for sorting! 2) PET Please dispose metal caps along with burnable garbage and plastic caps along with plastic "Containers" and "Wrapping". Bottle Note: Put cans, glass bottles and PET bottles together in the same bag. Plastic "Containers" and "Wrapping" Trays, bottles, bags, cups, caps, cushioning materials, etc. Rules for disposal 2 If dirt is stubborn and cannot be removed, Please wipe or rinse items that are stained before disposal. please dispose along with burnable garbage. Does the plastic item Yes → Plastic "Containers" and "Wrapping" "Containers" and "Wrapping" items bear the mark? $\langle$ No $\rightarrow$ Burnable garbage Plastic sheets and films Bags such as confectionery Packs and cups of food items Trays of fresh food, etc. packages and plastic bags and daily necessities Try as best you can to bring them back to the supermarket where you bought them Bottles of shampoos, detergents, Lids and caps of bottles and Cushioning materials such as Use this mark for reference! seasonings, etc. tubes Styrofoam Small metal items and spray cans Pots, kettles and other metal items with the longest dimension being 30 cm or less Rules for disposal ① Completely use the contents of spray cans and cassette gas cylinders, and dispose without making any holes. Remove oilv waste before disposal.

Information from Kyoto City

# Plastic products will be collected separately from April 2023.

\*The disposal method of PET bottles will not change. Dispose of PET bottles as recyclables on the same collection day as for cans, bottles, and PET bottles.

Caution! Portable electric fans, electronic cigarettes, game consoles, etc., DO NOT dispose of items containing lithium batteries as recyclables or combustible garbage, as they may cause fires.

#### Plastic products to be collected separately as recyclables (Example)

#### Items made mostly of plastic

- Electric or battery-powered items are collected at city designated facilities. Items with batteries removed are also collected at these facilities.
- Size of trash: a bag containing trash can be tied at the top. (As a reference, the longest part of the trash should be 50 cm or less.)
- Some items are classified as oversized garbage regardless of size (e.g., polyethylene tank, cooler box).
- Remove food stains and dirt by lightly rinsing with water, etc. Items badly soiled should be disposed of as combustible garbage

#### Items that cannot be collected separately as plastic products (Example)

Contact: Resource Circulation Promotion Section, Sound Material-Cycle Society Promotion Department, Kyoto City Environmental Policy Bureau

TEL:075-222-3946 FAX:075-213-0453 January 2023, Kyoto City printed matter No: 044644

When this leaflet is no longer needed, dispose of as **miscellaneous paper** at the waste paper collection spot.

**Version for preservation** 

Kyoto City aims to reduce the **annual** amount of garbage to **390,000 tons** (FY 2020), less than half than the amount in the peak period. Now that the pace of reduction has been slowing, we ask for your cooperation in furthe decreasing the amount of waste!

Let's reduce waste by half!

# Acceptable Ways to separate and dispose of garbage and recyclables

Meguru-kun I'm named after the basic concept of recycling – "Circulate and return" ("meguru" in Japanese).

ev

Kyoto City is the first government ordinance city that produces paid plastic bags for household garbage disposal, 10% of which is made from biomass plastics derived from inedible parts of sugar corns and other materials. These bags have already come into use!

Kogomi-chan (Bioplastic version)

I'm named *Kogomi* (small garbage) as a reminder to "Reduce waste as if you are losing weight."

Environmental Policy Bureau Issued in March 2019

# Read this first Rules of discarding garbage

Common rules on garbage collected regularly in Kyoto City

#### Rule 1: Use Kyoto City's designated plastic bags for household garbage

Kyoto City has introduced its own designated paid plastic bags. There are two types of designated bags: one for combustible garbage and one for recyclables.

Use this transparent bag for cans, glass bottles, PET bottles, plastic containers and packages!

A Garbage discarded using bags other than the designated ones will not be collected, and will be marked with a "Non-acceptable" sticker.

京都市

A For small metal objects and spray cans, use transparent bags through which the contents can be seen. Do not use citydesignated paid bags.

Apartment buildings for which private contractors collect garbage may have different rules from those of Kyoto City. Please confirm arrangements with the administrator of your apartment building. P13, P14

#### Rule 2: Thoroughly separate types of garbage before discarding

Household garbage is classified into various types from the standpoint of recycling. Separate and dispose of each type of garbage in the correct manner.

Garbage bags including unsuitable items will not be collected and will be marked with a "Non-acceptable" sticker.

DO NOT put recyclable paper into combustible garbage.

#### Rule 3: Do not dispose of commercial waste

You cannot dispose of commercial waste from shops, offices or accommodation facilities as household garbage. Contact a disposal contractor licensed by Kyoto City or take such waste to the Incineration Plant of Kyoto City by yourself. P20

#### Rules you should follow when disposing of garbage

Leave garbage and recyclables at the designated pickup point in your community by 8:00 a.m. on collection days. Do not put them out on the previous night.

If you put garbage out on the previous night, cats or crows may break open bags, and scatter the garbage.

Regarding cans, glass bottles, PET bottles, plastic containers and packages, small metal objects and spray cans, leave them at a designated point marked by a "Recyclables pickup point" sign.

The weight of one bag should not be more than can be lifted with one hand, and you should discard about two bags at most per collection.

\Lambda If you dispose of too much garbage at one time, it may create an obstruction to passage or make it impossible for all garbage to be collected that day. Please cooperate with the planned disposal.

> Please tie each bag tightly before putting it out.

#### For the aged or disabled who have difficulty in disposing of garbage

As a part of livelihood support, we implement "Heartful collection," visiting homes to collect garbage from the door. For more information, please contact a Ward Beautification Office, or a Counter for Ecological Activities in a Ward Office or Ward Branch Office. Refer to the back cover for contact information.

Quick search for garbage classification and collection points for recyclables. Check here too!

Kogomi Net: Kyoto City website for comprehensive information on garbage reduction, classification, and recycling http://kvoto-kogomi.net