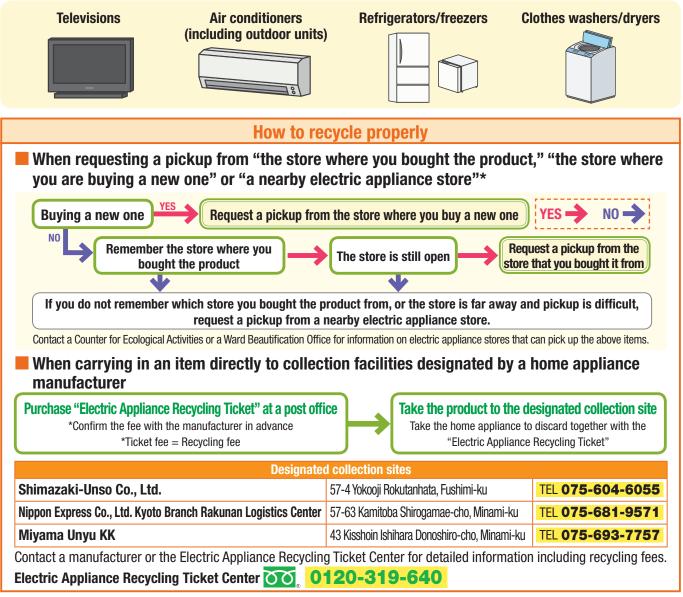

# Plastic products will be collected separately from April 2023.

\*The disposal method of PET bottles will not change. Dispose of PET bottles as recyclables on the same collection day as for cans, bottles, and PET bottles.

Caution! Portable electric fans, electronic cigarettes, game consoles, etc., DO NOT dispose of items containing lithium batteries as recyclables or combustible garbage, as they may cause fires.

#### Plastic products to be collected separately as recyclables (Example)

#### Items made mostly of plastic

- Electric or battery-powered items are collected at city designated facilities. Items with batteries removed are also collected at these facilities.
- Size of trash: a bag containing trash can be tied at the top. (As a reference, the longest part of the trash should be 50 cm or less.)
- Some items are classified as oversized garbage regardless of size (e.g., polyethylene tank, cooler box).
- Remove food stains and dirt by lightly rinsing with water, etc. Items badly soiled should be disposed of as combustible garbage

#### Items that cannot be collected separately as plastic products (Example)

Contact: Resource Circulation Promotion Section, Sound Material-Cycle Society Promotion Department, Kyoto City Environmental Policy Bureau