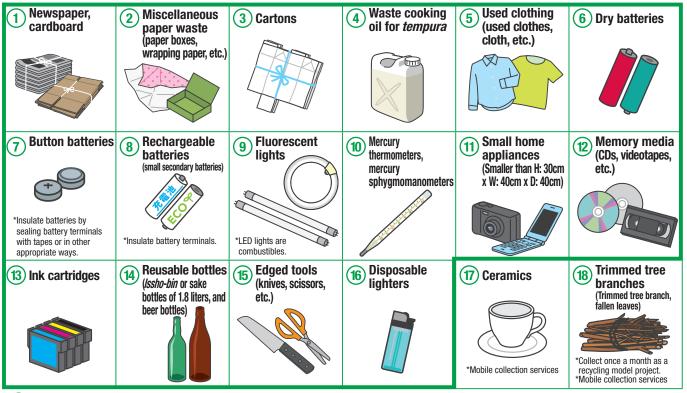

Cases of CD, DVD, cassette, etc,

Items that can be still used after the contents are remove

Items that are bonded

Memo pads,

copy paper

0

Paper that cannot be recycled (Items to be avoided) Since these items have a large negative impact on recycling, please do not dispose such items along with recyclable paper.

Waterproof pape

Photos and paper

or printing photo

Calendars

**Recyclable waste** (All types of recyclable paper)

Aluminum-coated cartons

Always sort newspapers, cardboard, cartons, and miscellaneous paper waste!! Put a stack of recyclable paper in a paper bag or tie it with string to prevent scattering. Miscellaneous paper waste Newspaper Cardboard Flyers and catalogs Magazines Paper boxes Envelopes and postcards Wrapping paper Cartons

Paper bags Cardboard and drawing paper

#### Cans, bottles, PET bottles, plastic "Containers" and "Wrapping", small metal items and spray cans **Recyclable waste** should be sorted without fail !! Cans, bottles, and PET bottles Cans and bottles for food and beverages, PET bottles for beverages, alcoholic beverages, and soy sauce, etc. Rules for disposal Empty the cans. glass bottles or PET bottles and rinse inside! Don't crush them! Please do not put foreign matter such as cigarette butts or nails inside! PET bottles ③ Remove caps and labels from glass bottles or PET bottles for sorting! 2) PET Please dispose metal caps along with burnable garbage and plastic caps along with plastic "Containers" and "Wrapping". Bottle Note: Put cans, glass bottles and PET bottles together in the same bag. Plastic "Containers" and "Wrapping" Trays, bottles, bags, cups, caps, cushioning materials, etc. Rules for disposal 2 If dirt is stubborn and cannot be removed, Please wipe or rinse items that are stained before disposal. please dispose along with burnable garbage. Does the plastic item Yes → Plastic "Containers" and "Wrapping" "Containers" and "Wrapping" items bear the mark? $\langle$ No $\rightarrow$ Burnable garbage Plastic sheets and films Bags such as confectionery Packs and cups of food items Trays of fresh food, etc. packages and plastic bags and daily necessities Try as best you can to bring them back to the supermarket where you bought them Bottles of shampoos, detergents, Lids and caps of bottles and Cushioning materials such as Use this mark for reference! seasonings, etc. tubes Styrofoam Small metal items and spray cans Pots, kettles and other metal items with the longest dimension being 30 cm or less Rules for disposal ① Completely use the contents of spray cans and cassette gas cylinders, and dispose without making any holes. Remove oilv waste before disposal.