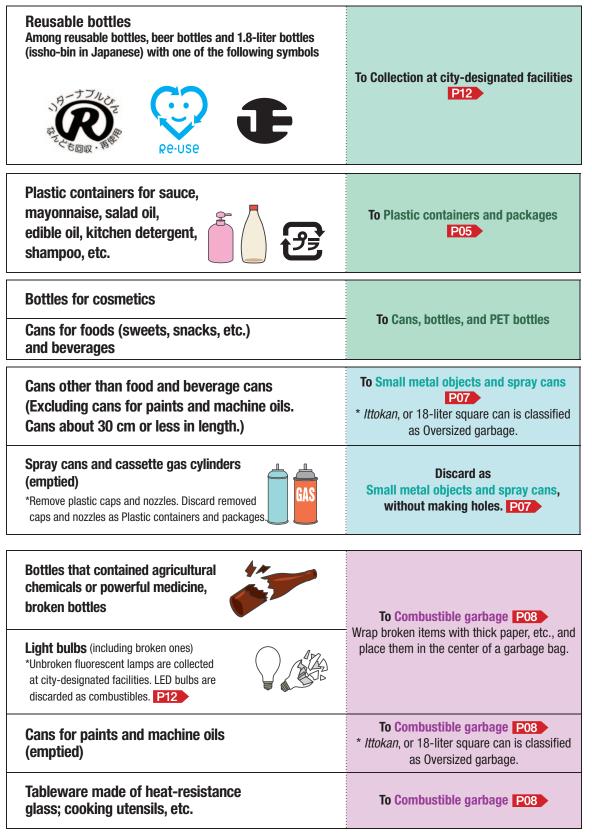

#### Cans, bottles, PET bottles, plastic "Containers" and "Wrapping", small metal items and spray cans **Recyclable waste** should be sorted without fail !! Cans, bottles, and PET bottles Cans and bottles for food and beverages, PET bottles for beverages, alcoholic beverages, and soy sauce, etc. Rules for disposal Empty the cans. glass bottles or PET bottles and rinse inside! Don't crush them! Please do not put foreign matter such as cigarette butts or nails inside! PET bottles ③ Remove caps and labels from glass bottles or PET bottles for sorting! 2) PET Please dispose metal caps along with burnable garbage and plastic caps along with plastic "Containers" and "Wrapping". Bottle Note: Put cans, glass bottles and PET bottles together in the same bag. Plastic "Containers" and "Wrapping" Trays, bottles, bags, cups, caps, cushioning materials, etc. Rules for disposal 2 If dirt is stubborn and cannot be removed, Please wipe or rinse items that are stained before disposal. please dispose along with burnable garbage. Does the plastic item Yes → Plastic "Containers" and "Wrapping" "Containers" and "Wrapping" items bear the mark? $\langle$ No $\rightarrow$ Burnable garbage Plastic sheets and films Bags such as confectionery Packs and cups of food items Trays of fresh food, etc. packages and plastic bags and daily necessities Try as best you can to bring them back to the supermarket where you bought them Bottles of shampoos, detergents, Lids and caps of bottles and Cushioning materials such as Use this mark for reference! seasonings, etc. tubes Styrofoam Small metal items and spray cans Pots, kettles and other metal items with the longest dimension being 30 cm or less Rules for disposal ① Completely use the contents of spray cans and cassette gas cylinders, and dispose without making any holes. Remove oilv waste before disposal.