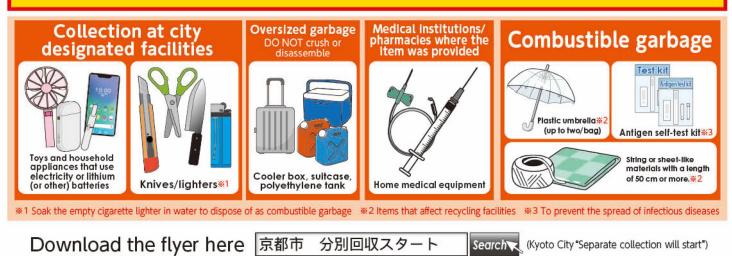

#### Items made mostly of plastic

- Electric or battery-powered items are collected at city designated facilities. Items with batteries removed are also collected at these facilities.
- Size of trash: a bag containing trash can be tied at the top. (As a reference, the longest part of the trash should be 50 cm or less.)
- Some items are classified as oversized garbage regardless of size (e.g., polyethylene tank, cooler box).
- Remove food stains and dirt by lightly rinsing with water, etc. Items badly soiled should be disposed of as combustible garbage

#### Items that cannot be collected separately as plastic products (Example)

Contact: Resource Circulation Promotion Section, Sound Material-Cycle Society Promotion Department, Kyoto City Environmental Policy Bureau