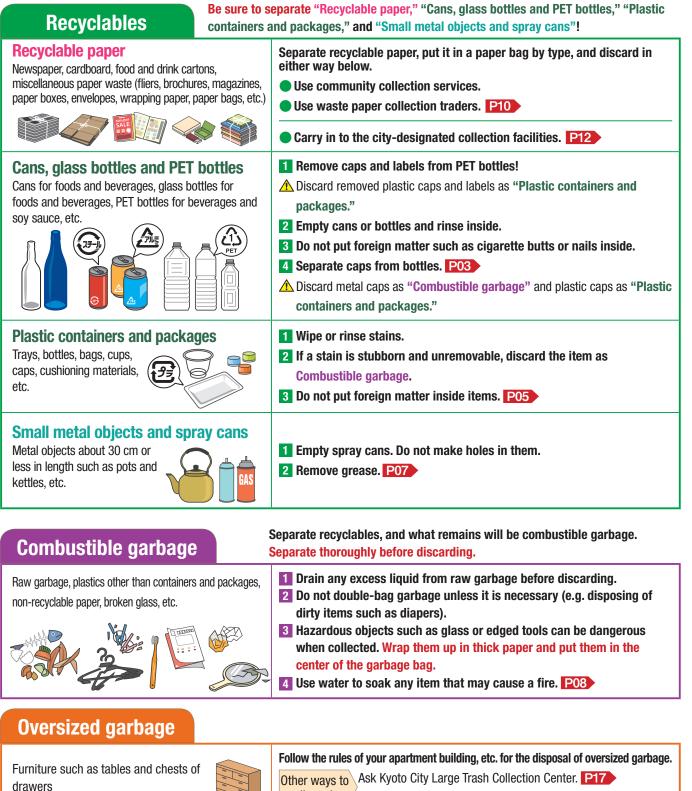

Waterproof pape

Photos and paper

or printing photo

Calendars

**Recyclable waste** (All types of recyclable paper)

Aluminum-coated cartons

Always sort newspapers, cardboard, cartons, and miscellaneous paper waste!! Put a stack of recyclable paper in a paper bag or tie it with string to prevent scattering. Miscellaneous paper waste Newspaper Cardboard Flyers and catalogs Magazines Paper boxes Envelopes and postcards Wrapping paper Cartons

#### Cans, bottles, PET bottles, plastic "Containers" and "Wrapping", small metal items and spray cans **Recyclable waste** should be sorted without fail !! Cans, bottles, and PET bottles Cans and bottles for food and beverages, PET bottles for beverages, alcoholic beverages, and soy sauce, etc. Rules for disposal Empty the cans. glass bottles or PET bottles and rinse inside! Don't crush them! Please do not put foreign matter such as cigarette butts or nails inside! PET bottles ③ Remove caps and labels from glass bottles or PET bottles for sorting! 2) PET Please dispose metal caps along with burnable garbage and plastic caps along with plastic "Containers" and "Wrapping". Bottle Note: Put cans, glass bottles and PET bottles together in the same bag. Plastic "Containers" and "Wrapping" Trays, bottles, bags, cups, caps, cushioning materials, etc. Rules for disposal 2 If dirt is stubborn and cannot be removed, Please wipe or rinse items that are stained before disposal. please dispose along with burnable garbage. Does the plastic item Yes → Plastic "Containers" and "Wrapping" "Containers" and "Wrapping" items bear the mark? $\langle$ No $\rightarrow$ Burnable garbage Plastic sheets and films Bags such as confectionery Packs and cups of food items Trays of fresh food, etc. packages and plastic bags and daily necessities Try as best you can to bring them back to the supermarket where you bought them Bottles of shampoos, detergents, Lids and caps of bottles and Cushioning materials such as Use this mark for reference! seasonings, etc. tubes Styrofoam Small metal items and spray cans Pots, kettles and other metal items with the longest dimension being 30 cm or less Rules for disposal ① Completely use the contents of spray cans and cassette gas cylinders, and dispose without making any holes. Remove oilv waste before disposal.